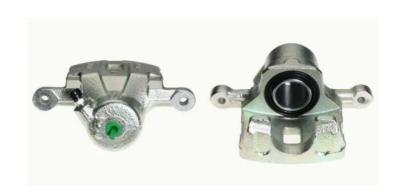

## CALIPER F 30 049

## The F 30 049 caliper is synonymous with reliability

Designed to provide the same performance as new calipers, Brembo remanufactured calipers embody an alternative solution to replacing broken or worn parts with new ones. The brake caliper remanufacturing process involves cleaning and applying a surface treatment to the caliper body, and the renewing of all worn internal components with new ones. The final testing at the end of this process guarantees a Brembo certified product.