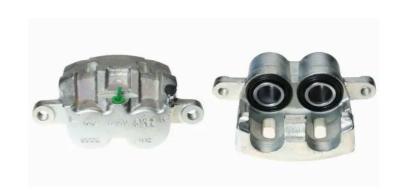

## CALIPER F 30 069

## The F 30 069 caliper is synonymous with reliability

Designed to provide the same performance as new calipers, Brembo remanufactured calipers embody an alternative solution to replacing broken or worn parts with new ones. The brake caliper remanufacturing process involves cleaning and applying a surface treatment to the caliper body, and the renewing of all worn internal components with new ones. The final testing at the end of this process guarantees a Brembo certified product.

## **Technical specifications**

EAN code Axle Diameter
8020584509180 Front 46 mm

Number of pistons Braking system Position
2 KASCO Right

**COMPATIBLE VEHICLES** 