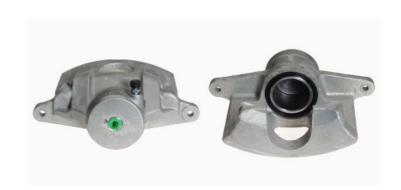

## CALIPER F 30 089

## The F 30 089 caliper is synonymous with reliability

Designed to provide the same performance as new calipers, Brembo remanufactured calipers embody an alternative solution to replacing broken or worn parts with new ones. The brake caliper remanufacturing process involves cleaning and applying a surface treatment to the caliper body, and the renewing of all worn internal components with new ones. The final testing at the end of this process guarantees a Brembo certified product.

## **Technical specifications**

EAN code Axle

8020584509388 Front right

Number of pistons Braking system Position

1 MANDO Right

**COMPATIBLE VEHICLES** 