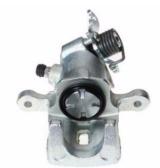

## CALIPER F 30 090

## The F 30 090 caliper is synonymous with reliability

Designed to provide the same performance as new calipers, Brembo remanufactured calipers embody an alternative solution to replacing broken or worn parts with new ones. The brake caliper remanufacturing process involves cleaning and applying a surface treatment to the caliper body, and the renewing of all worn internal components with new ones. The final testing at the end of this process guarantees a Brembo certified product.

## **Technical specifications**

EAN code Axle 8020584509395 Rear left

Number of pistons Braking system Position

1 MANDO Left

**COMPATIBLE VEHICLES** 