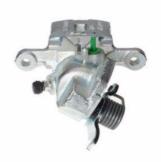

## CALIPER F 30 090

## The F 30 090 caliper is synonymous with reliability

Designed to provide the same performance as new calipers, Brembo remanufactured calipers embody an alternative solution to replacing broken or worn parts with new ones. The brake caliper remanufacturing process involves cleaning and applying a surface treatment to the caliper body, and the renewing of all worn internal components with new ones. The final testing at the end of this process guarantees a Brembo certified product.

## **Technical specifications**

EAN code Axle 8020584509395 Rear left

Number of pistons Braking system Position

1 MANDO Left

**COMPATIBLE VEHICLES** 