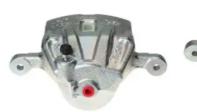

## CALIPER F 30 096

## The F 30 096 caliper is synonymous with reliability

Designed to provide the same performance as new calipers, Brembo remanufactured calipers embody an alternative solution to replacing broken or worn parts with new ones. The brake caliper remanufacturing process involves cleaning and applying a surface treatment to the caliper body, and the renewing of all worn internal components with new ones. The final testing at the end of this process guarantees a Brembo certified product.

## **Technical specifications**

| EAN code             | Axle             | Diameter     |
|----------------------|------------------|--------------|
| 8020584509456        | Front            | <b>57</b> mm |
| Niverban of violence | Dankin a sustana | Davidian     |
| Number of pistons    | Braking system   | Position     |
| 1                    | KASCO            | Left         |