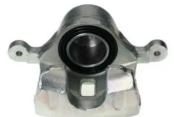

## CALIPER F 30 096

## The F 30 096 caliper is synonymous with reliability

Designed to provide the same performance as new calipers, Brembo remanufactured calipers embody an alternative solution to replacing broken or worn parts with new ones. The brake caliper remanufacturing process involves cleaning and applying a surface treatment to the caliper body, and the renewing of all worn internal components with new ones. The final testing at the end of this process guarantees a Brembo certified product.

## **Technical specifications**

| EAN code             | Axle             | Diameter     |
|----------------------|------------------|--------------|
| 8020584509456        | Front            | <b>57</b> mm |
| Niverban of violence | Dankin a sustana | Davidian     |
| Number of pistons    | Braking system   | Position     |
| 1                    | KASCO            | Left         |