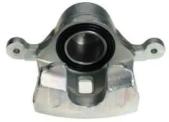

## CALIPER F 30 097

## The F 30 097 caliper is synonymous with reliability

Designed to provide the same performance as new calipers, Brembo remanufactured calipers embody an alternative solution to replacing broken or worn parts with new ones. The brake caliper remanufacturing process involves cleaning and applying a surface treatment to the caliper body, and the renewing of all worn internal components with new ones. The final testing at the end of this process guarantees a Brembo certified product.

## **Technical specifications**

| EAN code          | Axle           | Diameter     |
|-------------------|----------------|--------------|
| 8020584509463     | Front          | <b>57</b> mm |
| Number of pistons | Braking system | Position     |
| 1                 | KASCO          | Right        |