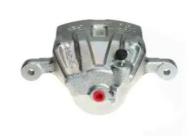

## CALIPER F 30 097

## The F 30 097 caliper is synonymous with reliability

Designed to provide the same performance as new calipers, Brembo remanufactured calipers embody an alternative solution to replacing broken or worn parts with new ones. The brake caliper remanufacturing process involves cleaning and applying a surface treatment to the caliper body, and the renewing of all worn internal components with new ones. The final testing at the end of this process guarantees a Brembo certified product.

## **Technical specifications**

| EAN code          | Axle           | Diameter     |
|-------------------|----------------|--------------|
| 8020584509463     | Front          | <b>57</b> mm |
| Number of pistons | Braking system | Position     |
| 1                 | KASCO          | Right        |