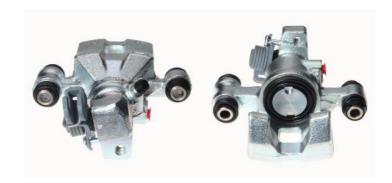

## CALIPER F 30 098

## The F 30 098 caliper is synonymous with reliability

Designed to provide the same performance as new calipers, Brembo remanufactured calipers embody an alternative solution to replacing broken or worn parts with new ones. The brake caliper remanufacturing process involves cleaning and applying a surface treatment to the caliper body, and the renewing of all worn internal components with new ones. The final testing at the end of this process guarantees a Brembo certified product.

## **Technical specifications**

EAN code Axle 8020584509470 Rear left

Number of pistons Braking system Position

1 KASCO Left

**COMPATIBLE VEHICLES** 