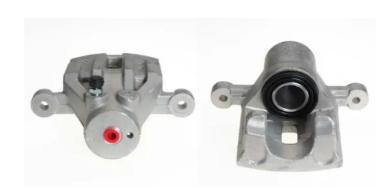

## CALIPER F 30 103

## The F 30 103 caliper is synonymous with reliability

Designed to provide the same performance as new calipers, Brembo remanufactured calipers embody an alternative solution to replacing broken or worn parts with new ones. The brake caliper remanufacturing process involves cleaning and applying a surface treatment to the caliper body, and the renewing of all worn internal components with new ones. The final testing at the end of this process guarantees a Brembo certified product.

## **Technical specifications**

EAN code Axle Diameter
8020584509524 Rear 38 mm

Number of pistons Braking system Position
1 KASCO Right

**COMPATIBLE VEHICLES** 