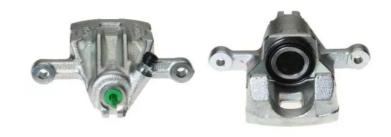

## CALIPER F 30 152

## **Technical specifications**

EAN code Axle Diameter
8020584510018 Rear 34 mm

Number of pistons Braking system Position
1 MANDO Left

**COMPATIBLE VEHICLES** 