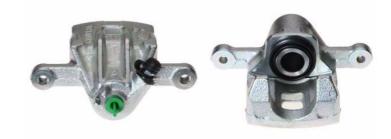

## CALIPER F 30 156

## The F 30 156 caliper is synonymous with reliability

Designed to provide the same performance as new calipers, Brembo remanufactured calipers embody an alternative solution to replacing broken or worn parts with new ones. The brake caliper remanufacturing process involves cleaning and applying a surface treatment to the caliper body, and the renewing of all worn internal components with new ones. The final testing at the end of this process guarantees a Brembo certified product.

## **Technical specifications**

EAN code Axle 8020584510056 Rear left

Number of pistons Braking system Position

1 MANDO Left

**COMPATIBLE VEHICLES** 