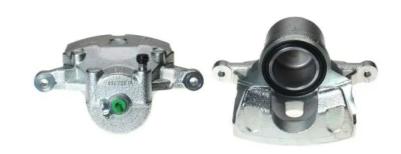

## CALIPER F 30 198

## The F 30 198 caliper is synonymous with reliability

Designed to provide the same performance as new calipers, Brembo remanufactured calipers embody an alternative solution to replacing broken or worn parts with new ones. The brake caliper remanufacturing process involves cleaning and applying a surface treatment to the caliper body, and the renewing of all worn internal components with new ones. The final testing at the end of this process guarantees a Brembo certified product.