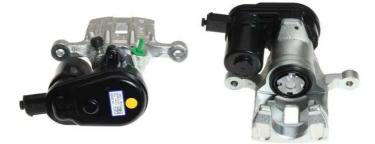

## CALIPER F 30 211

The F 30 211 caliper is synonymous with reliability

Designed to provide the same performance as new calipers, Brembo remanufactured calipers embody an alternative solution to replacing broken or worn parts with new ones. The brake caliper remanufacturing process involves cleaning and applying a surface treatment to the caliper body, and the renewing of all worn internal components with new ones. The final testing at the end of this process guarantees a Brembo certified product.