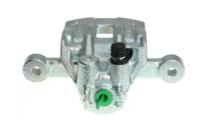

## CALIPER F 30 233

## The F 30 233 caliper is synonymous with reliability

Designed to provide the same performance as new calipers, Brembo remanufactured calipers embody an alternative solution to replacing broken or worn parts with new ones. The brake caliper remanufacturing process involves cleaning and applying a surface treatment to the caliper body, and the renewing of all worn internal components with new ones. The final testing at the end of this process guarantees a Brembo certified product.

## **Technical specifications**

EAN code Axle Diameter
8020584540138 Rear 34 mm

Number of pistons Braking system Position
1 MOBIS Right