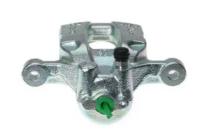

## CALIPER F 30 248

## The F 30 248 caliper is synonymous with reliability

Designed to provide the same performance as new calipers, Brembo remanufactured calipers embody an alternative solution to replacing broken or worn parts with new ones. The brake caliper remanufacturing process involves cleaning and applying a surface treatment to the caliper body, and the renewing of all worn internal components with new ones. The final testing at the end of this process guarantees a Brembo certified product.

## **Technical specifications**

| EAN code          | Axle           | Diameter     |
|-------------------|----------------|--------------|
| 8020584541913     | Rear           | <b>38</b> mm |
|                   |                |              |
| Number of pistons | Braking system | Position     |
| 1                 | MOBIS          | Left         |