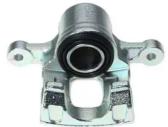

## CALIPER F 30 248

## The F 30 248 caliper is synonymous with reliability

Designed to provide the same performance as new calipers, Brembo remanufactured calipers embody an alternative solution to replacing broken or worn parts with new ones. The brake caliper remanufacturing process involves cleaning and applying a surface treatment to the caliper body, and the renewing of all worn internal components with new ones. The final testing at the end of this process guarantees a Brembo certified product.

## **Technical specifications**

| EAN code          | Axle           | Diameter     |
|-------------------|----------------|--------------|
| 8020584541913     | Rear           | <b>38</b> mm |
|                   |                |              |
| Number of pistons | Braking system | Position     |
| 1                 | MOBIS          | Left         |