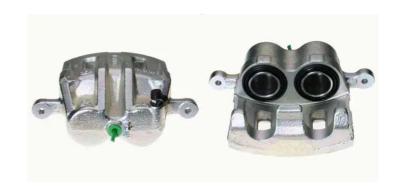

## CALIPER F 30 256

## The F 30 256 caliper is synonymous with reliability

Designed to provide the same performance as new calipers, Brembo remanufactured calipers embody an alternative solution to replacing broken or worn parts with new ones. The brake caliper remanufacturing process involves cleaning and applying a surface treatment to the caliper body, and the renewing of all worn internal components with new ones. The final testing at the end of this process guarantees a Brembo certified product.

## **Technical specifications**

EAN code Axle Diameter
8020584542613 Front 43 mm

Number of pistons Braking system Position
2 MANDO Left