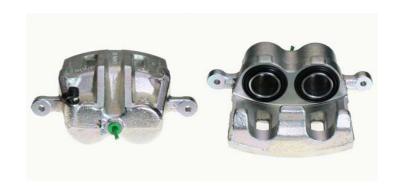

## CALIPER F 30 257

## The F 30 257 caliper is synonymous with reliability

Designed to provide the same performance as new calipers, Brembo remanufactured calipers embody an alternative solution to replacing broken or worn parts with new ones. The brake caliper remanufacturing process involves cleaning and applying a surface treatment to the caliper body, and the renewing of all worn internal components with new ones. The final testing at the end of this process guarantees a Brembo certified product.