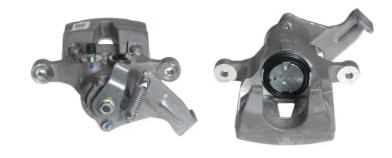

## CALIPER F 30 277

## **Technical specifications**

EAN code Axle Diameter
8020584552476 Rear 38 mm

Number of pistons Braking system Position
1 MOBIS Right

**COMPATIBLE VEHICLES** 