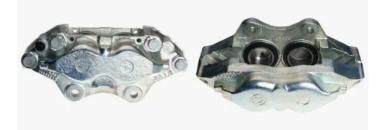

## CALIPER F 36 007

The F 36 007 caliper is synonymous with reliability

Designed to provide the same performance as new calipers, Brembo remanufactured calipers embody an alternative solution to replacing broken or worn parts with new ones. The brake caliper remanufacturing process involves cleaning and applying a surface treatment to the caliper body, and the renewing of all worn internal components with new ones. The final testing at the end of this process guarantees a Brembo certified product.