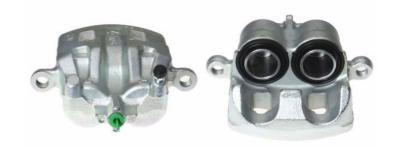

## CALIPER F 49 090

## The F 49 090 caliper is synonymous with reliability

Designed to provide the same performance as new calipers, Brembo remanufactured calipers embody an alternative solution to replacing broken or worn parts with new ones. The brake caliper remanufacturing process involves cleaning and applying a surface treatment to the caliper body, and the renewing of all worn internal components with new ones. The final testing at the end of this process guarantees a Brembo certified product.

## **Technical specifications**

EAN code Axle 8020584512814 Front left

Number of pistons Braking system Position

2 SUMITOMO Left

**COMPATIBLE VEHICLES** 