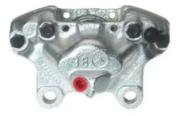

## CALIPER F 50 010

The F 50 010 caliper is synonymous with reliability

Designed to provide the same performance as new calipers, Brembo remanufactured calipers embody an alternative solution to replacing broken or worn parts with new ones. The brake caliper remanufacturing process involves cleaning and applying a surface treatment to the caliper body, and the renewing of all worn internal components with new ones. The final testing at the end of this process guarantees a Brembo certified product.

## **Technical specifications**

| EAN code          | Axle           | Diameter     |
|-------------------|----------------|--------------|
| 8020584513217     | Rear           | <b>38</b> mm |
|                   |                |              |
| Number of pistons | Braking system | Position     |
| 2                 | GIRLING        | Left         |