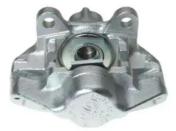

## CALIPER F 50 010

The F 50 010 caliper is synonymous with reliability

Designed to provide the same performance as new calipers, Brembo remanufactured calipers embody an alternative solution to replacing broken or worn parts with new ones. The brake caliper remanufacturing process involves cleaning and applying a surface treatment to the caliper body, and the renewing of all worn internal components with new ones. The final testing at the end of this process guarantees a Brembo certified product.

## **Technical specifications**

| EAN code          | Axle           | Diameter     |
|-------------------|----------------|--------------|
| 8020584513217     | Rear           | <b>38</b> mm |
|                   |                |              |
| Number of pistons | Braking system | Position     |
| 2                 | GIRLING        | Left         |