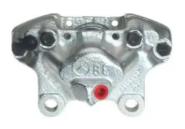

## CALIPER F 50 011

## **Technical specifications**

EAN code Axle Diameter
8020584513224 Rear 38 mm

Number of pistons Braking system Position
2 GIRLING Right

**COMPATIBLE VEHICLES** 