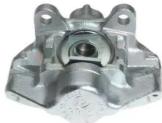

## CALIPER F 50 011

## **Technical specifications**

EAN code Axle Diameter
8020584513224 Rear 38 mm

Number of pistons Braking system Position
2 GIRLING Right

**COMPATIBLE VEHICLES** 