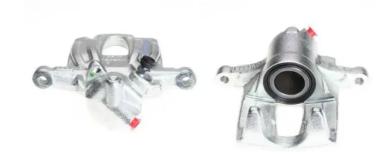

## CALIPER F 50 200

## The F 50 200 caliper is synonymous with reliability

Designed to provide the same performance as new calipers, Brembo remanufactured calipers embody an alternative solution to replacing broken or worn parts with new ones. The brake caliper remanufacturing process involves cleaning and applying a surface treatment to the caliper body, and the renewing of all worn internal components with new ones. The final testing at the end of this process guarantees a Brembo certified product.

## **Technical specifications**

| EAN code          | Axle           | Diameter     |
|-------------------|----------------|--------------|
| 8020584515112     | Rear           | <b>38</b> mm |
| Number of pistons | Praking system | Position     |
| 1                 | BOSCH          | Left         |