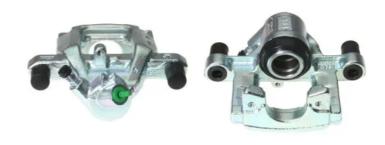

## CALIPER F 50 291

## The F 50 291 caliper is synonymous with reliability

Designed to provide the same performance as new calipers, Brembo remanufactured calipers embody an alternative solution to replacing broken or worn parts with new ones. The brake caliper remanufacturing process involves cleaning and applying a surface treatment to the caliper body, and the renewing of all worn internal components with new ones. The final testing at the end of this process guarantees a Brembo certified product.

## **Technical specifications**

EAN code Axle Diameter
8020584516027 Rear 38 mm

Number of pistons Braking system Position
1 ATE Right

**COMPATIBLE VEHICLES** 