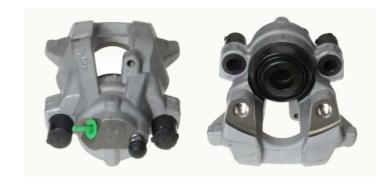

## CALIPER F 50 294

# The F 50 294 caliper is synonymous with reliability

Designed to provide the same performance as new calipers, Brembo remanufactured calipers embody an alternative solution to replacing broken or worn parts with new ones. The brake caliper remanufacturing process involves cleaning and applying a surface treatment to the caliper body, and the renewing of all worn internal components with new ones. The final testing at the end of this process guarantees a Brembo certified product.

#### **Technical specifications**

| EAN code          | Axle           | Diameter     |
|-------------------|----------------|--------------|
| 8020584516058     | Rear           | <b>42</b> mm |
|                   |                |              |
| Number of pistons | Braking system | Position     |
| 1                 | ATE            | Left         |