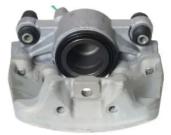

## CALIPER F 50 305

The F 50 305 caliper is synonymous with reliability

Designed to provide the same performance as new calipers, Brembo remanufactured calipers embody an alternative solution to replacing broken or worn parts with new ones. The brake caliper remanufacturing process involves cleaning and applying a surface treatment to the caliper body, and the renewing of all worn internal components with new ones. The final testing at the end of this process guarantees a Brembo certified product.

## **Technical specifications**

| EAN code          | Axle           | Diameter     |
|-------------------|----------------|--------------|
| 8020584516164     | Front          | <b>60</b> mm |
|                   |                |              |
| Number of pistons | Braking system | Position     |
| 1                 | TRW            | Right        |