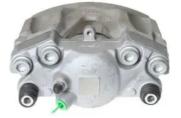

## CALIPER F 50 305

The F 50 305 caliper is synonymous with reliability

Designed to provide the same performance as new calipers, Brembo remanufactured calipers embody an alternative solution to replacing broken or worn parts with new ones. The brake caliper remanufacturing process involves cleaning and applying a surface treatment to the caliper body, and the renewing of all worn internal components with new ones. The final testing at the end of this process guarantees a Brembo certified product.

## **Technical specifications**

| EAN code          | Axle           | Diameter     |
|-------------------|----------------|--------------|
| 8020584516164     | Front          | <b>60</b> mm |
|                   |                |              |
| Number of pistons | Braking system | Position     |
| 1                 | TRW            | Right        |