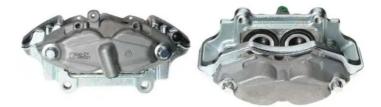

## CALIPER F 50 324

The F 50 324 caliper is synonymous with reliability

Designed to provide the same performance as new calipers, Brembo remanufactured calipers embody an alternative solution to replacing broken or worn parts with new ones. The brake caliper remanufacturing process involves cleaning and applying a surface treatment to the caliper body, and the renewing of all worn internal components with new ones. The final testing at the end of this process guarantees a Brembo certified product.