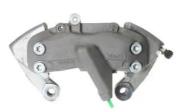

## CALIPER F 50 344

## The F 50 344 caliper is synonymous with reliability

Designed to provide the same performance as new calipers, Brembo remanufactured calipers embody an alternative solution to replacing broken or worn parts with new ones. The brake caliper remanufacturing process involves cleaning and applying a surface treatment to the caliper body, and the renewing of all worn internal components with new ones. The final testing at the end of this process guarantees a Brembo certified product.

## **Technical specifications**

EAN code Axle Diameter
8020584538364 Front 40,44 mm

Number of pistons Braking system Position
4 BREMBO Left

**COMPATIBLE VEHICLES** 