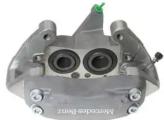

## CALIPER F 50 344

## The F 50 344 caliper is synonymous with reliability

Designed to provide the same performance as new calipers, Brembo remanufactured calipers embody an alternative solution to replacing broken or worn parts with new ones. The brake caliper remanufacturing process involves cleaning and applying a surface treatment to the caliper body, and the renewing of all worn internal components with new ones. The final testing at the end of this process guarantees a Brembo certified product.

## **Technical specifications**

EAN code Axle Diameter
8020584538364 Front 40,44 mm

Number of pistons Braking system Position
4 BREMBO Left

**COMPATIBLE VEHICLES** 