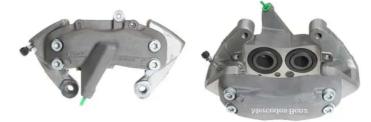

## CALIPER F 50 345

The F 50 345 caliper is synonymous with reliability

Designed to provide the same performance as new calipers, Brembo remanufactured calipers embody an alternative solution to replacing broken or worn parts with new ones. The brake caliper remanufacturing process involves cleaning and applying a surface treatment to the caliper body, and the renewing of all worn internal components with new ones. The final testing at the end of this process guarantees a Brembo certified product.

## **Technical specifications**

| EAN code          | Axle           | Diameter        |
|-------------------|----------------|-----------------|
| 8020584538371     | Front          | <b>40,44</b> mm |
|                   |                |                 |
| Number of pistons | Braking system | Position        |
| 4                 | BREMBO         | Right           |