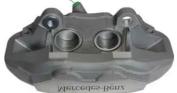

## CALIPER F 50 405

## The F 50 405 caliper is synonymous with reliability

Designed to provide the same performance as new calipers, Brembo remanufactured calipers embody an alternative solution to replacing broken or worn parts with new ones. The brake caliper remanufacturing process involves cleaning and applying a surface treatment to the caliper body, and the renewing of all worn internal components with new ones. The final testing at the end of this process guarantees a Brembo certified product.

## **Technical specifications**

EAN code Axle Diameter
8020584553282 Front 45,43 mm

Number of pistons Braking system Position
4 ADVICS Right

**COMPATIBLE VEHICLES** 