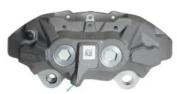

## CALIPER F 50 405

## The F 50 405 caliper is synonymous with reliability

Designed to provide the same performance as new calipers, Brembo remanufactured calipers embody an alternative solution to replacing broken or worn parts with new ones. The brake caliper remanufacturing process involves cleaning and applying a surface treatment to the caliper body, and the renewing of all worn internal components with new ones. The final testing at the end of this process guarantees a Brembo certified product.

## **Technical specifications**

EAN code Axle Diameter
8020584553282 Front 45,43 mm

Number of pistons Braking system Position
4 ADVICS Right

**COMPATIBLE VEHICLES** 