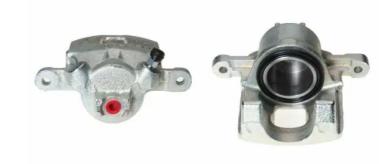

## CALIPER F 54 085

## The F 54 085 caliper is synonymous with reliability

Designed to provide the same performance as new calipers, Brembo remanufactured calipers embody an alternative solution to replacing broken or worn parts with new ones. The brake caliper remanufacturing process involves cleaning and applying a surface treatment to the caliper body, and the renewing of all worn internal components with new ones. The final testing at the end of this process guarantees a Brembo certified product.

## **Technical specifications**

| EAN code          | Axle           | Diameter     |
|-------------------|----------------|--------------|
| 8020584517864     | Front          | <b>51</b> mm |
|                   |                |              |
| Number of pistons | Braking system | Position     |
| 1                 | TOKICO         | Right        |