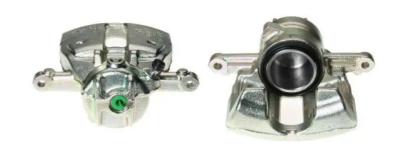

## CALIPER F 54 105

## The F 54 105 caliper is synonymous with reliability

Designed to provide the same performance as new calipers, Brembo remanufactured calipers embody an alternative solution to replacing broken or worn parts with new ones. The brake caliper remanufacturing process involves cleaning and applying a surface treatment to the caliper body, and the renewing of all worn internal components with new ones. The final testing at the end of this process guarantees a Brembo certified product.

## **Technical specifications**

| EAN code          | Axle           | Diameter     |
|-------------------|----------------|--------------|
| 8020584518069     | Front          | <b>54</b> mm |
| Number of pistons | Braking system | Position     |
| 1                 | TRW            | Right        |