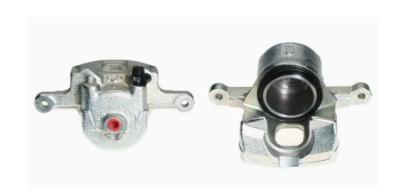

## CALIPER F 56 016

## The F 56 016 caliper is synonymous with reliability

Designed to provide the same performance as new calipers, Brembo remanufactured calipers embody an alternative solution to replacing broken or worn parts with new ones. The brake caliper remanufacturing process involves cleaning and applying a surface treatment to the caliper body, and the renewing of all worn internal components with new ones. The final testing at the end of this process guarantees a Brembo certified product.

## **Technical specifications**

| EAN code          | Axle           | Diameter     |
|-------------------|----------------|--------------|
| 8020584518458     | Front          | <b>60</b> mm |
|                   |                |              |
| Number of pistons | Braking system | Position     |
| 1                 | TOKICO         | Left         |