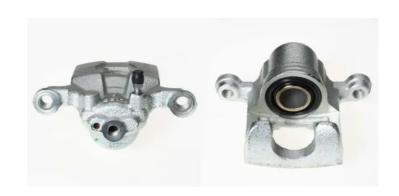

## CALIPER F 56 146

## The F 56 146 caliper is synonymous with reliability

Designed to provide the same performance as new calipers, Brembo remanufactured calipers embody an alternative solution to replacing broken or worn parts with new ones. The brake caliper remanufacturing process involves cleaning and applying a surface treatment to the caliper body, and the renewing of all worn internal components with new ones. The final testing at the end of this process guarantees a Brembo certified product.