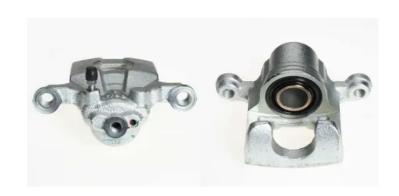

## CALIPER F 56 147

## The F 56 147 caliper is synonymous with reliability

Designed to provide the same performance as new calipers, Brembo remanufactured calipers embody an alternative solution to replacing broken or worn parts with new ones. The brake caliper remanufacturing process involves cleaning and applying a surface treatment to the caliper body, and the renewing of all worn internal components with new ones. The final testing at the end of this process guarantees a Brembo certified product.

## **Technical specifications**

| EAN code          | Axle           | Diameter     |
|-------------------|----------------|--------------|
| 8020584519769     | Rear           | <b>35</b> mm |
| Number of pistons | Braking system | Position     |
| 1                 | AKEBONO        | Right        |