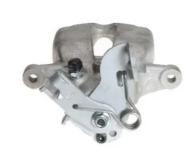

## CALIPER F 59 203

## The F 59 203 caliper is synonymous with reliability

Designed to provide the same performance as new calipers, Brembo remanufactured calipers embody an alternative solution to replacing broken or worn parts with new ones. The brake caliper remanufacturing process involves cleaning and applying a surface treatment to the caliper body, and the renewing of all worn internal components with new ones. The final testing at the end of this process guarantees a Brembo certified product.

## **Technical specifications**

| EAN code          | Axle           | Diameter     |
|-------------------|----------------|--------------|
| 8020584522127     | Rear           | <b>41</b> mm |
| Number of pistons | Braking system | Position     |
| 1                 | TRW            | Right        |