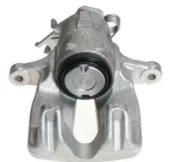

## CALIPER F 59 203

## The F 59 203 caliper is synonymous with reliability

Designed to provide the same performance as new calipers, Brembo remanufactured calipers embody an alternative solution to replacing broken or worn parts with new ones. The brake caliper remanufacturing process involves cleaning and applying a surface treatment to the caliper body, and the renewing of all worn internal components with new ones. The final testing at the end of this process guarantees a Brembo certified product.

## **Technical specifications**

| EAN code          | Axle           | Diameter     |
|-------------------|----------------|--------------|
| 8020584522127     | Rear           | <b>41</b> mm |
| Number of pistons | Braking system | Position     |
| 1                 | TRW            | Right        |