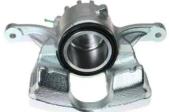

## CALIPER F 59 228

## The F 59 228 caliper is synonymous with reliability

Designed to provide the same performance as new calipers, Brembo remanufactured calipers embody an alternative solution to replacing broken or worn parts with new ones. The brake caliper remanufacturing process involves cleaning and applying a surface treatment to the caliper body, and the renewing of all worn internal components with new ones. The final testing at the end of this process guarantees a Brembo certified product.

## **Technical specifications**

EAN code Axle Diameter
8020584540565 Front right 60 mm

Number of pistons Braking system Position
1 TRW Left

**COMPATIBLE VEHICLES** 