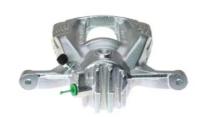

## CALIPER F 59 228

## The F 59 228 caliper is synonymous with reliability

Designed to provide the same performance as new calipers, Brembo remanufactured calipers embody an alternative solution to replacing broken or worn parts with new ones. The brake caliper remanufacturing process involves cleaning and applying a surface treatment to the caliper body, and the renewing of all worn internal components with new ones. The final testing at the end of this process guarantees a Brembo certified product.

## **Technical specifications**

EAN code Axle Diameter
8020584540565 Front right 60 mm

Number of pistons Braking system Position
1 TRW Left

**COMPATIBLE VEHICLES** 