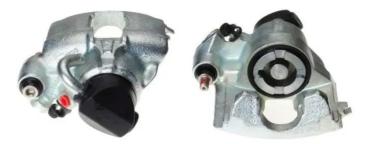

## CALIPER F 61 160

The F 61 160 caliper is synonymous with reliability

Designed to provide the same performance as new calipers, Brembo remanufactured calipers embody an alternative solution to replacing broken or worn parts with new ones. The brake caliper remanufacturing process involves cleaning and applying a surface treatment to the caliper body, and the renewing of all worn internal components with new ones. The final testing at the end of this process guarantees a Brembo certified product.

## **Technical specifications**

| EAN code          | Axle           | Diameter     |
|-------------------|----------------|--------------|
| 8020584523919     | Front          | <b>57</b> mm |
|                   |                |              |
| Number of pistons | Braking system | Position     |
| 1                 | BENDIX         | Left         |