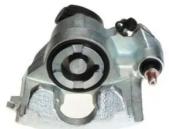

## CALIPER F 61 161

## The F 61 161 caliper is synonymous with reliability

Designed to provide the same performance as new calipers, Brembo remanufactured calipers embody an alternative solution to replacing broken or worn parts with new ones. The brake caliper remanufacturing process involves cleaning and applying a surface treatment to the caliper body, and the renewing of all worn internal components with new ones. The final testing at the end of this process guarantees a Brembo certified product.

## **Technical specifications**

EAN code Axle Diameter
8020584523926 Front 57 mm

Number of pistons Braking system Position
1 BENDIX Right

**COMPATIBLE VEHICLES** 