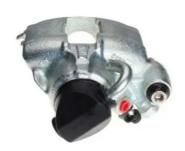

## CALIPER F 61 161

## The F 61 161 caliper is synonymous with reliability

Designed to provide the same performance as new calipers, Brembo remanufactured calipers embody an alternative solution to replacing broken or worn parts with new ones. The brake caliper remanufacturing process involves cleaning and applying a surface treatment to the caliper body, and the renewing of all worn internal components with new ones. The final testing at the end of this process guarantees a Brembo certified product.

## **Technical specifications**

EAN code Axle Diameter
8020584523926 Front 57 mm

Number of pistons Braking system Position
1 BENDIX Right

**COMPATIBLE VEHICLES** 