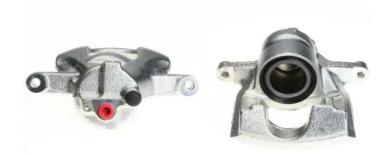

## CALIPER F 61 203

## The F 61 203 caliper is synonymous with reliability

Designed to provide the same performance as new calipers, Brembo remanufactured calipers embody an alternative solution to replacing broken or worn parts with new ones. The brake caliper remanufacturing process involves cleaning and applying a surface treatment to the caliper body, and the renewing of all worn internal components with new ones. The final testing at the end of this process guarantees a Brembo certified product.

## **Technical specifications**

| EAN code          | Axle           | Diameter     |
|-------------------|----------------|--------------|
| 8020584524343     | Front          | <b>48</b> mm |
|                   |                |              |
| Number of pistons | Braking system | Position     |
| 1                 | BOSCH          | Right        |