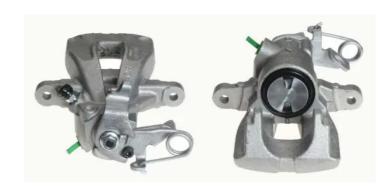

## CALIPER F 61 221

## The F 61 221 caliper is synonymous with reliability

Designed to provide the same performance as new calipers, Brembo remanufactured calipers embody an alternative solution to replacing broken or worn parts with new ones. The brake caliper remanufacturing process involves cleaning and applying a surface treatment to the caliper body, and the renewing of all worn internal components with new ones. The final testing at the end of this process guarantees a Brembo certified product.

## **Technical specifications**

| EAN code          | Axle           | Diameter     |
|-------------------|----------------|--------------|
| 8020584524527     | Rear           | <b>38</b> mm |
| Number of pistons | Braking system | Position     |
| 1                 | BOSCH          | Right        |