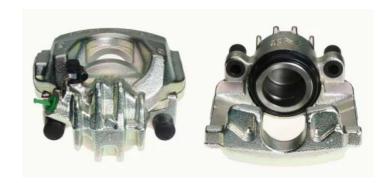

## CALIPER F 61 252

## The F 61 252 caliper is synonymous with reliability

Designed to provide the same performance as new calipers, Brembo remanufactured calipers embody an alternative solution to replacing broken or worn parts with new ones. The brake caliper remanufacturing process involves cleaning and applying a surface treatment to the caliper body, and the renewing of all worn internal components with new ones. The final testing at the end of this process guarantees a Brembo certified product.