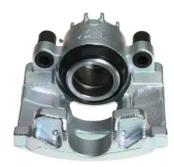

## CALIPER F 61 258

## The F 61 258 caliper is synonymous with reliability

Designed to provide the same performance as new calipers, Brembo remanufactured calipers embody an alternative solution to replacing broken or worn parts with new ones. The brake caliper remanufacturing process involves cleaning and applying a surface treatment to the caliper body, and the renewing of all worn internal components with new ones. The final testing at the end of this process guarantees a Brembo certified product.

## **Technical specifications**

| EAN code          | Axle           | Diameter     |
|-------------------|----------------|--------------|
| 8020584524893     | Front          | <b>57</b> mm |
|                   |                |              |
| Number of pistons | Braking system | Position     |
| 1                 | ATE            | Left         |