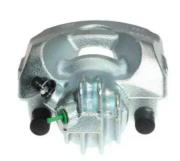

## CALIPER F 61 258

## The F 61 258 caliper is synonymous with reliability

Designed to provide the same performance as new calipers, Brembo remanufactured calipers embody an alternative solution to replacing broken or worn parts with new ones. The brake caliper remanufacturing process involves cleaning and applying a surface treatment to the caliper body, and the renewing of all worn internal components with new ones. The final testing at the end of this process guarantees a Brembo certified product.

## **Technical specifications**

| EAN code          | Axle           | Diameter     |
|-------------------|----------------|--------------|
| 8020584524893     | Front          | <b>57</b> mm |
|                   |                |              |
| Number of pistons | Braking system | Position     |
| 1                 | ATE            | Left         |