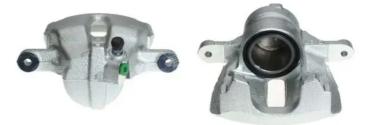

## CALIPER F 61 271

The F 61 271 caliper is synonymous with reliability

Designed to provide the same performance as new calipers, Brembo remanufactured calipers embody an alternative solution to replacing broken or worn parts with new ones. The brake caliper remanufacturing process involves cleaning and applying a surface treatment to the caliper body, and the renewing of all worn internal components with new ones. The final testing at the end of this process guarantees a Brembo certified product.

## **Technical specifications**

| EAN code          | Axle           | Diameter     |
|-------------------|----------------|--------------|
| 8020584525029     | Front          | <b>54</b> mm |
|                   |                |              |
| Number of pistons | Braking system | Position     |
| 1                 | BOSCH          | Right        |