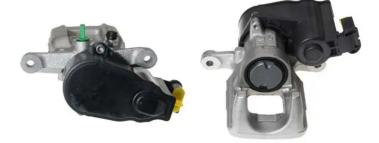

## CALIPER F 61 292

The F 61 292 caliper is synonymous with reliability

Designed to provide the same performance as new calipers, Brembo remanufactured calipers embody an alternative solution to replacing broken or worn parts with new ones. The brake caliper remanufacturing process involves cleaning and applying a surface treatment to the caliper body, and the renewing of all worn internal components with new ones. The final testing at the end of this process guarantees a Brembo certified product.

## **Technical specifications**

| EAN code          | Axle           | Diameter     |
|-------------------|----------------|--------------|
| 8020584538524     | Rear           | <b>38</b> mm |
|                   |                |              |
| Number of pistons | Braking system | Position     |
| 1                 | BOSCH          | Left         |