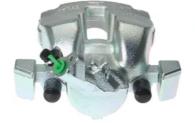

## CALIPER F 61 306

The F 61 306 caliper is synonymous with reliability

Designed to provide the same performance as new calipers, Brembo remanufactured calipers embody an alternative solution to replacing broken or worn parts with new ones. The brake caliper remanufacturing process involves cleaning and applying a surface treatment to the caliper body, and the renewing of all worn internal components with new ones. The final testing at the end of this process guarantees a Brembo certified product.

### **Technical specifications**

| EAN code          | Axle           | Diameter     |
|-------------------|----------------|--------------|
| 8020584546567     | Front          | <b>60</b> mm |
|                   |                |              |
| Number of pistons | Braking system | Position     |
| 1                 | ATE            | Left         |