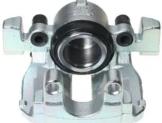

## CALIPER F 61 306

The F 61 306 caliper is synonymous with reliability

Designed to provide the same performance as new calipers, Brembo remanufactured calipers embody an alternative solution to replacing broken or worn parts with new ones. The brake caliper remanufacturing process involves cleaning and applying a surface treatment to the caliper body, and the renewing of all worn internal components with new ones. The final testing at the end of this process guarantees a Brembo certified product.

### **Technical specifications**

| EAN code          | Axle           | Diameter     |
|-------------------|----------------|--------------|
| 8020584546567     | Front          | <b>60</b> mm |
|                   |                |              |
| Number of pistons | Braking system | Position     |
| 1                 | ATE            | Left         |