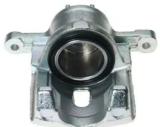

## CALIPER F 61 311

## The F 61 311 caliper is synonymous with reliability

Designed to provide the same performance as new calipers, Brembo remanufactured calipers embody an alternative solution to replacing broken or worn parts with new ones. The brake caliper remanufacturing process involves cleaning and applying a surface treatment to the caliper body, and the renewing of all worn internal components with new ones. The final testing at the end of this process guarantees a Brembo certified product.

## **Technical specifications**

EAN code Axle Diameter
8020584546369 Front 51 mm

Number of pistons Braking system Position
1 TOKICO Right

**COMPATIBLE VEHICLES** 