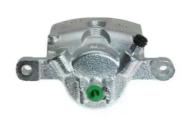

## CALIPER F 61 311

## The F 61 311 caliper is synonymous with reliability

Designed to provide the same performance as new calipers, Brembo remanufactured calipers embody an alternative solution to replacing broken or worn parts with new ones. The brake caliper remanufacturing process involves cleaning and applying a surface treatment to the caliper body, and the renewing of all worn internal components with new ones. The final testing at the end of this process guarantees a Brembo certified product.

## **Technical specifications**

EAN code Axle Diameter
8020584546369 Front 51 mm

Number of pistons Braking system Position
1 TOKICO Right

**COMPATIBLE VEHICLES** 