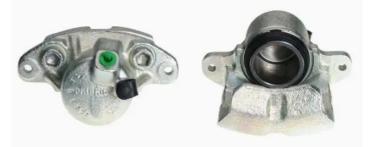

## CALIPER F 68 005

The F 68 005 caliper is synonymous with reliability

Designed to provide the same performance as new calipers, Brembo remanufactured calipers embody an alternative solution to replacing broken or worn parts with new ones. The brake caliper remanufacturing process involves cleaning and applying a surface treatment to the caliper body, and the renewing of all worn internal components with new ones. The final testing at the end of this process guarantees a Brembo certified product.

## **Technical specifications**

| EAN code          | Axle           | Diameter     |
|-------------------|----------------|--------------|
| 8020584525364     | Front          | <b>54</b> mm |
|                   |                |              |
| Number of pistons | Braking system | Position     |
| 1                 | GIRLING        | Right        |