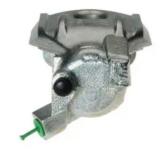

## CALIPER F 68 025

The F 68 025 caliper is synonymous with reliability

Designed to provide the same performance as new calipers, Brembo remanufactured calipers embody an alternative solution to replacing broken or worn parts with new ones. The brake caliper remanufacturing process involves cleaning and applying a surface treatment to the caliper body, and the renewing of all worn internal components with new ones. The final testing at the end of this process guarantees a Brembo certified product.

## **Technical specifications**

| EAN code          | Axle           | Diameter     |
|-------------------|----------------|--------------|
| 8020584525562     | Front          | <b>45</b> mm |
|                   |                |              |
| Number of pistons | Braking system | Position     |
| 1                 | BENDIX         | Right        |