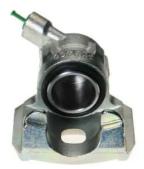

## CALIPER F 68 025

The F 68 025 caliper is synonymous with reliability

Designed to provide the same performance as new calipers, Brembo remanufactured calipers embody an alternative solution to replacing broken or worn parts with new ones. The brake caliper remanufacturing process involves cleaning and applying a surface treatment to the caliper body, and the renewing of all worn internal components with new ones. The final testing at the end of this process guarantees a Brembo certified product.

## **Technical specifications**

| EAN code          | Axle           | Diameter     |
|-------------------|----------------|--------------|
| 8020584525562     | Front          | <b>45</b> mm |
|                   |                |              |
| Number of pistons | Braking system | Position     |
| 1                 | BENDIX         | Right        |