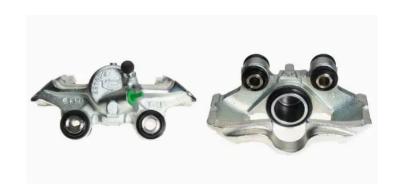

## CALIPER F 68 033

## The F 68 033 caliper is synonymous with reliability

Designed to provide the same performance as new calipers, Brembo remanufactured calipers embody an alternative solution to replacing broken or worn parts with new ones. The brake caliper remanufacturing process involves cleaning and applying a surface treatment to the caliper body, and the renewing of all worn internal components with new ones. The final testing at the end of this process guarantees a Brembo certified product.

## **Technical specifications**

EAN code Axle Diameter
8020584525647 Front 45 mm

Number of pistons Braking system Position
1 BENDIX Right

**COMPATIBLE VEHICLES** 