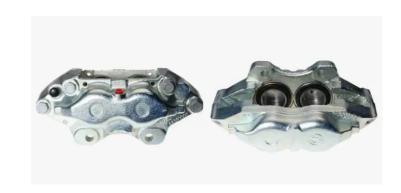

## CALIPER F 68 043

## The F 68 043 caliper is synonymous with reliability

Designed to provide the same performance as new calipers, Brembo remanufactured calipers embody an alternative solution to replacing broken or worn parts with new ones. The brake caliper remanufacturing process involves cleaning and applying a surface treatment to the caliper body, and the renewing of all worn internal components with new ones. The final testing at the end of this process guarantees a Brembo certified product.

## **Technical specifications**

| EAN code          | Axle           | Diameter     |
|-------------------|----------------|--------------|
| 8020584525746     | Front          | <b>48</b> mm |
|                   |                |              |
| Number of pistons | Braking system | Position     |
| 4                 | GIRLING        | Right        |